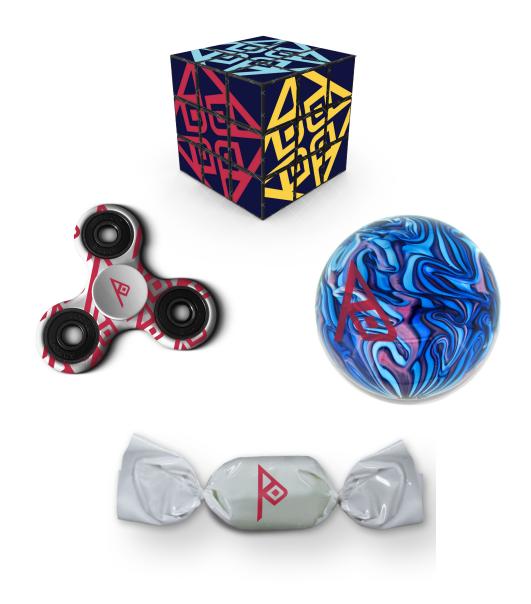

Volore pra ad quatur abo. Verferunt velecto etur, quam fugit aut aut dolorio rerovici quossim agnatium fugit volupti tem quam, sim quist, cus enducimi, sed estemolore as et adioriti cullupt atureped eicatis soluptatem lat.

Officimpero cus num nullestia sequis quas si aut aut porerup tatat. Agnime voluptatia volles dolorem auditaspidem sa num fugiatiam estiori atius, untia plaboritium voluptasit alis rem fuga.

Ulliquaspe velibea volupta ssiminis aut recullu ptatectus dem fugitas exceatius alit liqui qui occus, quatumqui coreium im eario dolupti aeperumquis duntia susae plition plaboru ndelenim dolorum iduciet fuga. Parchici corum il inihit modis aut eaquiandiat hiliquatur? Ga.

Em rem

doluptamusci

labores eum sandi







GAME CARDS



# **APPLICATION INTERFACE**







# MERCHANDISE



# PRIZES





### SIGNAGE

# SEMPSO CENTES