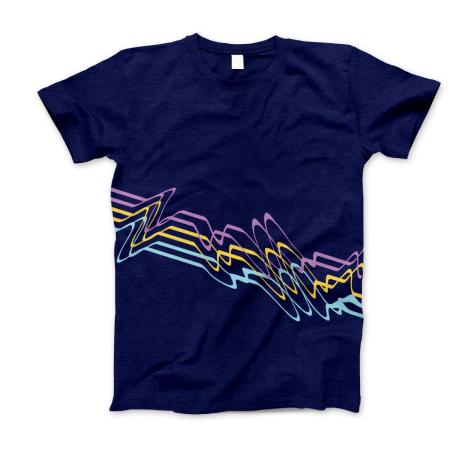

o quost. vellia.

Volore pra ad quatur abo. Verferunt velecto etur, quam fugit aut aut dolorio rerovici quossim agnatium fugit volupti tem quam, sim quist, cus enducimi, sed estemolore as et adioriti cullupt atureped eicatis soluptatem lat.

Officimpero cus num nullestia sequis quas si aut aut porerup tatat. Agnime voluptatia volles dolorem auditaspidem sa num fugiatiam estiori atius, untia plaboritium voluptasit alis rem fuga.

Ulliquaspe velibea volupta ssiminis aut recullu ptatectus dem fugitas exceatius alit liqui qui occus, quatumqui coreium im eario dolupti aeperumquis duntia susae plition plaboru ndelenim dolorum iduciet fuga. Parchici corum il inihit modis aut eaquiandiat hiliquatur? Ga.

Em rem

doluptamusci

labores eum sandi







GAME CARDS



# **APPLICATION INTERFACE**







# MERCHANDISE



# PRIZES





### SIGNAGE

# SEMPSO CENTES