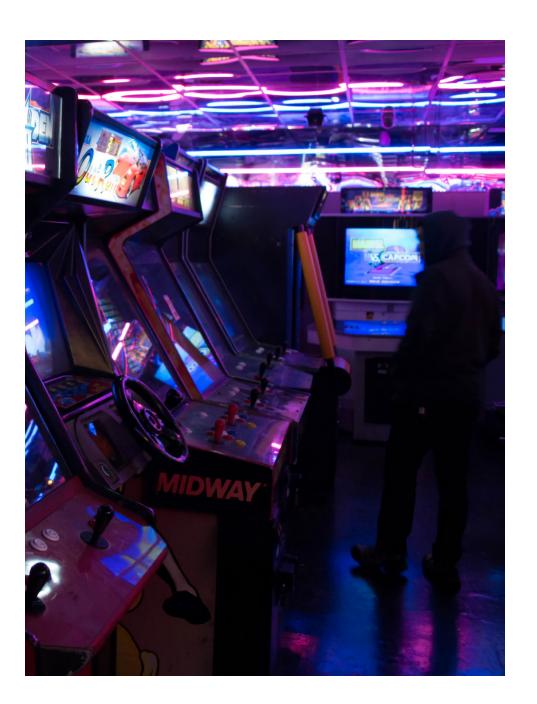

#### POSITIONING

Round 1 is a chain arcade with multiple locations across America. They provide a multitude of activities that prompt users to try something new. Many of these activities and arcade games are imported from Japan, allowing for the location's users to experience new forms of games all in one visit, all in one round.

### SIGNAGE