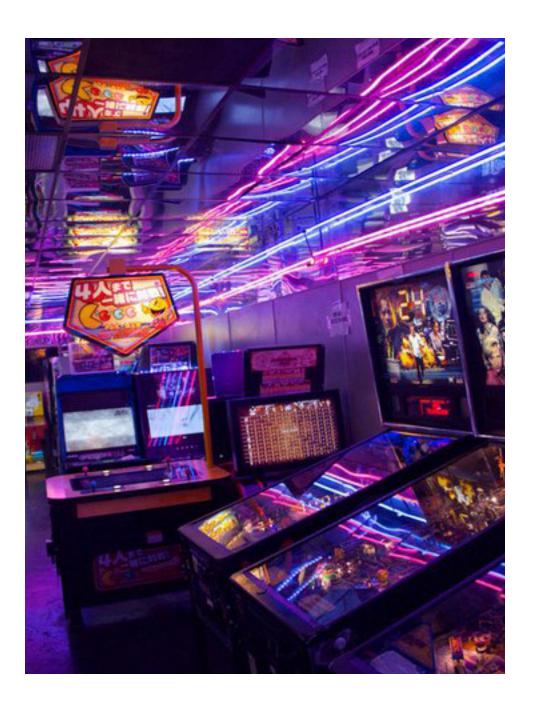

#### POSITIONING

Round 1 is a chain arcade with multiple locations across America. They provide a multitude of activities that prompt users to try something new. Many of these activities and arcade games are imported from Japan, allowing for the location's users to experience new forms of games all in one visit, all in one round.

### SIGNAGE